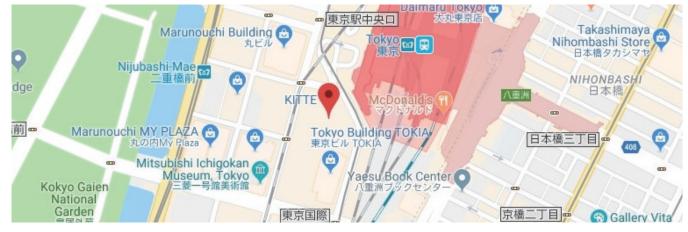

## Address

24th Floor, JP TOWER, 2-7-2 Marunouchi, Chiyoda-ku, Tokyo 100-7024, Japan

#### Access

- 1 min. walk from Marunouchi South Gate of JR Tokyo Sta.
- 1 min. walk from Tokyo Sta. on Tokyo Metro Marunouchi Line (directly connected through underground passage)
- 2 min. walk from Nijubashimae Sta. on Tokyo Metro Chiyoda Line