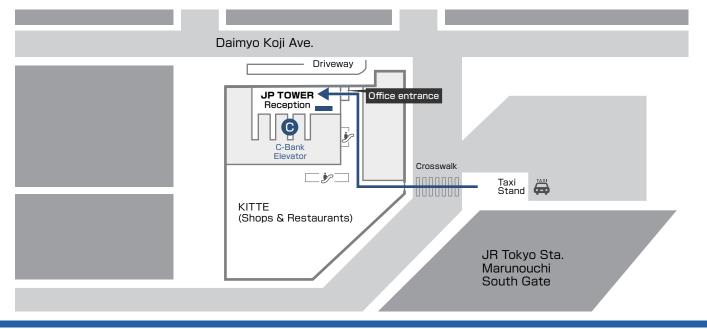

### Office entrance

Please complete the entry procedure at the general reception desk located in the office entrance lobby on the 1st floor of JP TOWER, and then take the C-Bank elevator for the 24th floor.

Note: The elevators and escalators in the adjacent KITTE (shops and restaurants) do not connect to the office building.

Copyright (c) NetOne Systems Co., Ltd All rights reserved.